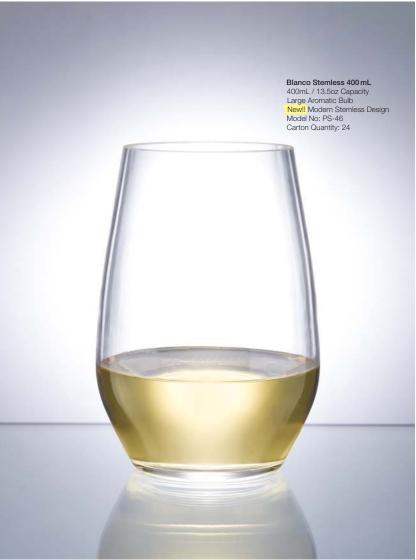

ty: 24





Rock Highball 300 mL 300mL / 10.1oz Capacity Highly Stackable Thick Heavy Base Model No: PS-37 Carton Quantity: 24







Jasper Highball 285 mL 285ml / 9.6oz Capacity Weights & Measure Verified Thick Heavy Base Comfortable Drinking Lip Model No: PS-24 Carton Quantity: 24

Jasper Dof 375 mL 375ml / 12.5oz Capacity Weights & Measure Verified Thick Heavy Base Comfortable Drinking Lip Model No: PS-29 Carton Quantity: 24

















Batida Highball 220 mL 220ml / 7.4oz Capacity Stackable Thick Heavy Base Model No: PS-21 Carton Quantity: 24



Batida Highball 320 mL 320ml / 10.8oz Capacity Stackable Thick Heavy Base Model No: PS-22 Carton Quantity: 24



Batida Highball 470 mL 470ml / 15.9oz Capacity Stackable Thick Heavy Base Model No: PS-23 Carton Quantity: 24





































Carafe With Lid 1.0 Ltr 1Ltr / 33.8oz Capacity Multipurpose & Practical Model No: PS-25 Carton Quantity: 24





## MAINTAINING YOUR DRINKWARE

THE GOOD



Hand wash & machine wash using Polyclean by Polysafe. For heavy soiled glasses, use Revive the polycarbonate soak exclusive for Polysafe products. When hand washing, only use a soft sponge and avoid repetitive movements like twisting whilst cleaning.

THE BAD



At all cost, avoid scourers or cleaning clothes that are abrasive.

These will make your

These will make your polycarbonate glasses appear scratched and cloudy. Do not use these on polycarbonate drinkware!!

THE UGLY



Glass scrubbers are also damaging to polycarbonate surfaces. However it is recommended that if you need to use these cleaning devices, tha