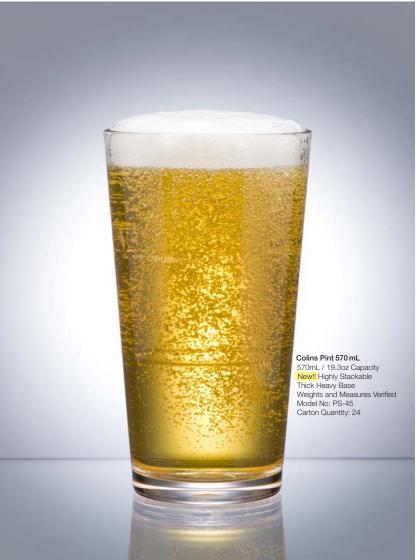

24



Pilsner 570 mL

Thick Heavy Base \*Not Verified\* Model No: PS-33 Carton Quantity: 24

Rock Tumbler 240 mL 240ml / 8.1oz Capacity Stackable Thick Heavy Base Comfortable Drinking Lip Model No: PS-4 Carton Quantity: 24



Rock Dof 350 mL 350ml / 11.8oz Capacity Thick Heavy Base Highly Stackable Comfortable Drinking Lip Model No: PS-35 Carton Quantity: 24





Rock Highball 300 mL 300mL / 10.1oz Capacity Highly Stackable Thick Heavy Base Model No: PS-37 Carton Quantity: 24







Jasper Highball 285 mL 285ml / 9.6oz Capacity Weights & Measure Verified Thick Heavy Base Comfortable Drinking Lip Model No: PS-24 Carton Quantity: 24

Jasper Dof 375 mL 375ml / 12.5oz Capacity Weights & Measure Verified Thick Heavy Base Comfortable Drinking Lip Model No: PS-29 Carton Quantity: 24

















Batida Highball 220 mL 220ml / 7.4oz Capacity Stackable Thick Heavy Base Model No: PS-21 Carton Quantity: 24



Batida Highball 320 mL 320ml / 10.8oz Capacity Stackable Thick Heavy Base Model No: PS-22 Carton Quantity: 24



Batida Highball 470 mL 470ml / 15.9oz Capacity Stackable Thick Heavy Base Model No: PS-23 Carton Quantity: 24





































Carafe With Lid 1.0 Ltr 1Ltr / 33.8oz Capacity Multipurpose & Practical Model No: PS-25 Carton Quantity: 24





## MAINTAINING YOUR DRINKWARE

THE GOOD



Hand wash & machine wash using Polyclean by Polysafe. For heavy soiled glasses, use Revive the polycarbonate soak exclusive for Polysafe products. When hand washing, only use a soft sponge and avoid repetitive movements like twisting whilst cleaning.

THE BAD



At al