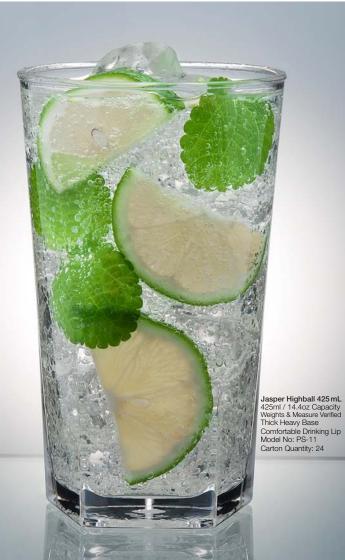

Rock Highball 300 mL 300mL / 10.1oz Capacity Highly Stackable Thick Heavy Base Model No: PS-37 Carton Quantity: 24

Jasper Highball 285 mL 285ml / 9.6oz Capacity Weights & Measure Verified Thick Heavy Base Comfortable Drinking Lip Model No: PS-24 Carton Quantity: 24