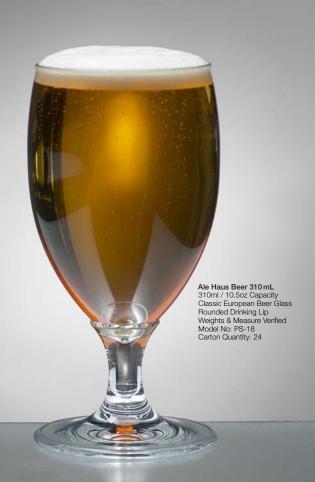

Pilsner 350 mL 350mL / 11.8oz Classic Pilsner Beer Glass Thick Heavy Base \*Not Verified\* Model No: PS-32 Carton Quantity: 24

Pilsner 570 mL

Thick Heavy Base \*Not Verified\* Model No: PS-33 Carton Quantity: 24