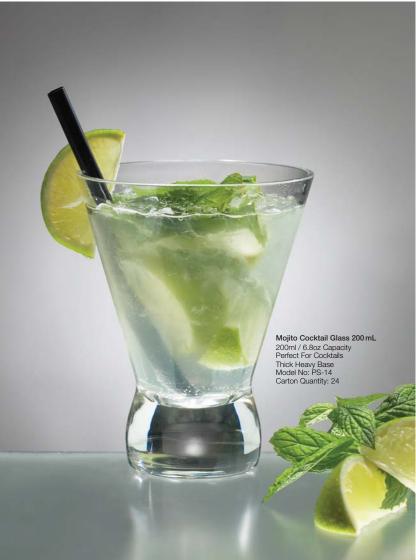

Rock Highball 300 mL 300mL / 10.1oz Capacity Highly Stackable Thick Heavy Base Model No: PS-37 Carton Quantity: 24







Jasper Highball 285 mL 285ml / 9.6oz Capacity Weights & Measure Verified Thick Heavy Base Comfortable Drinking Lip Model No: PS-24 Carton Quantity: 24

Jasper Dof 375 mL 375ml / 12.5oz Capacity Weights & Measure Verified Thick Heavy Base Comfortable Drinking Lip Model No: PS-29 Carton Quantity: 24

















Batida Highball 220 mL 220ml / 7.4oz Capacity Stackable Thick Heavy Base Model No: PS-21 Carton Quantity: 24



Batida Highball 320 mL 320ml / 10.8oz Capacity Stackable Thick Heavy Base Model No: PS-22 Carton Quantity: 24



Batida Highball 470 mL 470ml / 15.9oz Capacity Stackable Thick Heavy Base Model No: PS-23 Carton Quantity: 24





































Carafe With Lid 1.0 Ltr 1Ltr / 33.8oz Capacity Multipurpose & Practical Model No: PS-25 Carton Quantity: 24





## MAINTAINING YOUR DRINKWARE

THE GOOD



Hand wash & machine wash using Polyclean by Polysafe. For heavy soiled glasses, use Revive the polycarbonate soak exclusive for Polysafe products. When hand washing, only use a soft sponge and avoid repetitive movements like twisting whilst cleaning.

THE BAD



At all cost, avoid scourers or cleaning clothes that are abrasive.

These will make your

These will make your polycarbonate glasses appear scratched and cloudy. Do not use these on polycarbonate drinkware!!

THE UGLY



Glass scrubbers are also damaging to polycarbonate surfaces. However it is recommended that if you need to use these cleaning devices, that you fold