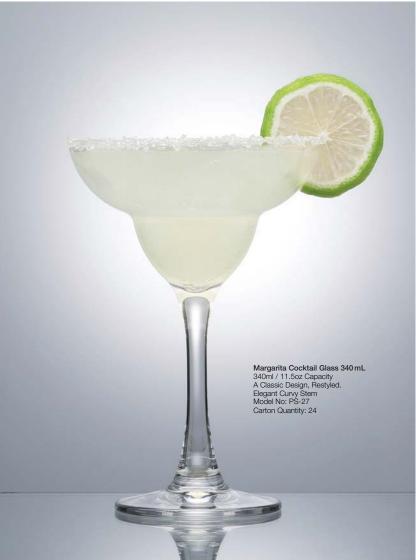

Highball 300 mL 300mL / 10.1oz Capacity Highly Stackable Thick Heavy Base Model No: PS-37 Carton Quantity: 24







Jasper Highball 285 mL 285ml / 9.6oz Capacity Weights & Measure Verified Thick Heavy Base Comfortable Drinking Lip Model No: PS-24 Carton Quantity: 24

Jasper Dof 375 mL 375ml / 12.5oz Capacity Weights & Measure Verified Thick Heavy Base Comfortable Drinking Lip Model No: PS-29 Carton Quantity: 24

















Batida Highball 220 mL 220ml / 7.4oz Capacity Stackable Thick Heavy Base Model No: PS-21 Carton Quantity: 24



Batida Highball 320 mL 320ml / 10.8oz Capacity Stackable Thick Heavy Base Model No: PS-22 Carton Quantity: 24



Batida Highball 470 mL 470ml / 15.9oz Capacity Stackable Thick Heavy Base Model No: PS-23 Carton Quantity: 24





































Carafe With Lid 1.0 Ltr 1Ltr / 33.8oz Capacity Multipurpose & Practical Model No: PS-25 Carton Quantity: 24





## MAINTAINING YOUR DRINKWARE

THE GOOD



Hand wash & machine wash using Polyclean by Polysafe. For heavy soiled glasses, use Revive the polycarbonate soak exclusive for Polysafe products. When hand washing, only use a soft sponge and avoid repetitive movements like twisting whilst cleaning.

THE BAD



At all cost, avoid scourers or cleaning clothes that are abrasive.

These will make your

These will make your polycarbonate glasses appear scratched and cloudy. Do not use these on polycarbonate drinkware!!

THE UGLY



Glass scrubbers are also damaging to polycarbonate surfaces. However it is recommended that if you need to use these cleaning devices, that you fold a kit