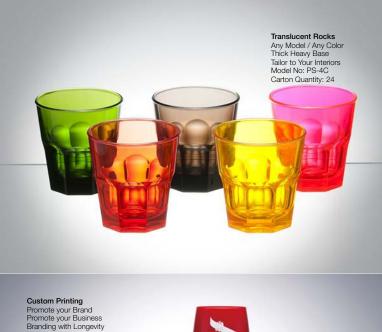

Rock Tumbler 240 mL 240ml / 8.1oz Capacity Stackable Thick Heavy Base Comfortable Drinking Lip Model No: PS-4 Carton Quantity: 24

Rock Dof 350 mL 350ml / 11.8oz Capacity Thick Heavy Base Highly Stackable Comfortable Drinking Lip Model No: PS-35 Carton Quantity: 24