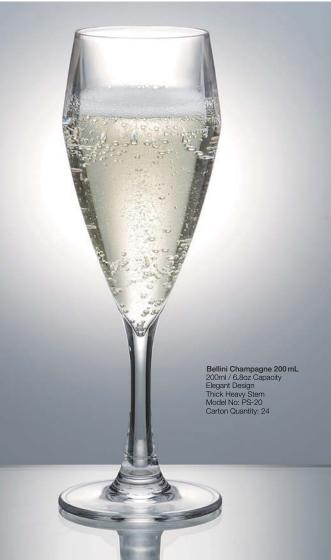

Jasper Dof 375 mL 375ml / 12.5oz Capacity Weights & Measure Verified Thick Heavy Base Comfortable Drinking Lip Model No: PS-29 Carton Quantity: 24

Batida Highball 220 mL 220ml / 7.4oz Capacity Stackable Thick Heavy Base Model No: PS-21 Carton Quantity: 24