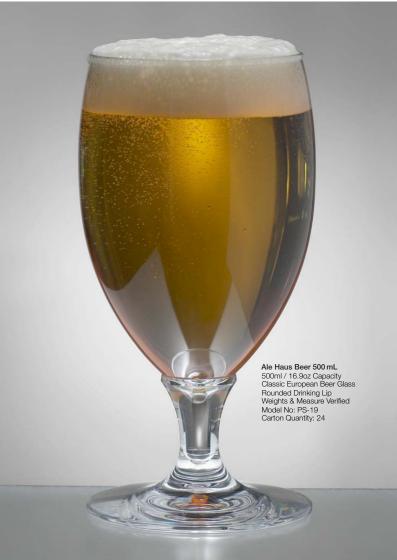

Pilsner 350 mL 350mL / 11.8oz Classic Pilsner Beer Glass Thick Heavy Base \*Not Verified\* Model No: PS-32 Carton Quantity: 24

Pilsner 570 mL

Thick Heavy Base \*Not Verified\* Model No: PS-33 Carton Quantity: 24