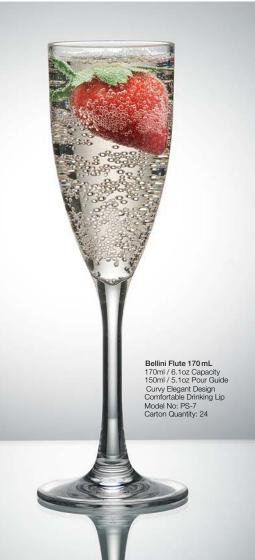

antity: 24





Rock Highball 300 mL 300mL / 10.1oz Capacity Highly Stackable Thick Heavy Base Model No: PS-37 Carton Quantity: 24







Jasper Highball 285 mL 285ml / 9.6oz Capacity Weights & Measure Verified Thick Heavy Base Comfortable Drinking Lip Model No: PS-24 Carton Quantity: 24

Jasper Dof 375 mL 375ml / 12.5oz Capacity Weights & Measure Verified Thick Heavy Base Comfortable Drinking Lip Model No: PS-29 Carton Quantity: 24

















Batida Highball 220 mL 220ml / 7.4oz Capacity Stackable Thick Heavy Base Model No: PS-21 Carton Quantity: 24



Batida Highball 320 mL 320ml / 10.8oz Capacity Stackable Thick Heavy Base Model No: PS-22 Carton Quantity: 24



Batida Highball 470 mL 470ml / 15.9oz Capacity Stackable Thick Heavy Base Model No: PS-23 Carton Quantity: 24





































Carafe With Lid 1.0 Ltr 1Ltr / 33.8oz Capacity Multipurpose & Practical Model No: PS-25 Carton Quantity: 24





## MAINTAINING YOUR DRINKWARE

THE GOOD



Hand wash & machine wash using Polyclean by Polysafe. For heavy soiled glasses, use Revive the polycarbonate soak exclusive for Polysafe products. When hand washing, only use a soft sponge and avoid repetitive movements like twisting whilst cleaning.

THE BAD



At all cost, avoid scourers or cleaning clothes that are abrasive.

These will make your

These will make your polycarbonate glasses appear scratched and cloudy. Do not use these on polycarbonate drinkware!!

THE UGLY



Glass scrubbers are also damaging to polycarbonate surfaces. However it is recommended that if you need to use these cleaning devices,