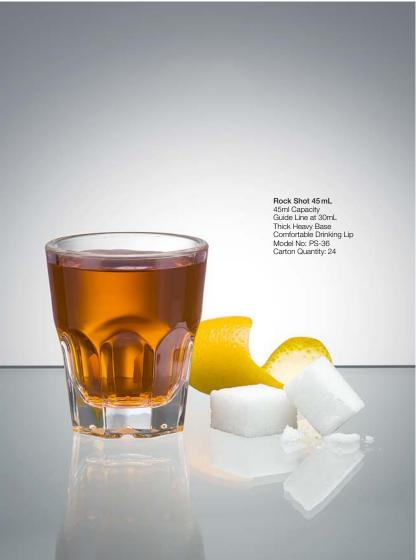

ton Quantity: 24





Rock Highball 300 mL 300mL / 10.1oz Capacity Highly Stackable Thick Heavy Base Model No: PS-37 Carton Quantity: 24







Jasper Highball 285 mL 285ml / 9.6oz Capacity Weights & Measure Verified Thick Heavy Base Comfortable Drinking Lip Model No: PS-24 Carton Quantity: 24

Jasper Dof 375 mL 375ml / 12.5oz Capacity Weights & Measure Verified Thick Heavy Base Comfortable Drinking Lip Model No: PS-29 Carton Quantity: 24

















Batida Highball 220 mL 220ml / 7.4oz Capacity Stackable Thick Heavy Base Model No: PS-21 Carton Quantity: 24



Batida Highball 320 mL 320ml / 10.8oz Capacity Stackable Thick Heavy Base Model No: PS-22 Carton Quantity: 24



Batida Highball 470 mL 470ml / 15.9oz Capacity Stackable Thick Heavy Base Model No: PS-23 Carton Quantity: 24





































Carafe With Lid 1.0 Ltr 1Ltr / 33.8oz Capacity Multipurpose & Practical Model No: PS-25 Carton Quantity: 24





## MAINTAINING YOUR DRINKWARE

THE GOOD



Hand wash & machine wash using Polyclean by Polysafe. For heavy soiled glasses, use Revive the polycarbonate soak exclusive for Polysafe products. When hand washing, only use a soft sponge and avoid repetitive movements like twisting whilst cleaning.

THE BAD



At all cost, avoid scourers or cleaning clothes that are abrasive.

These will make your

These will make your polycarbonate glasses appear scratched and cloudy. Do not use these on polycarbonate drinkware!!

THE UGLY



Glass scrubbers are also damaging to polycarbonate surfaces. However it is recommended that if you need to use these cleaning de