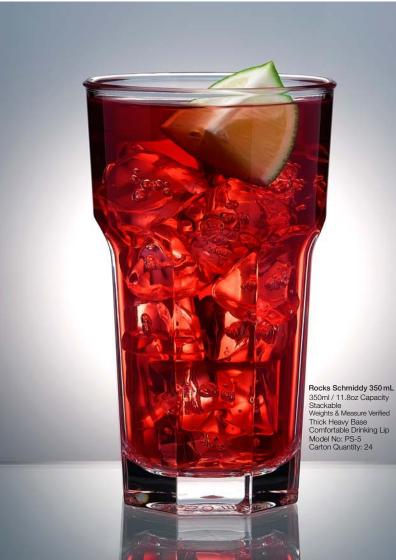

Rock Tumbler 240 mL 240ml / 8.1oz Capacity Stackable Thick Heavy Base Comfortable Drinking Lip Model No: PS-4 Carton Quantity: 24

Rock Dof 350 mL 350ml / 11.8oz Capacity Thick Heavy Base Highly Stackable Comfortable Drinking Lip Model No: PS-35 Carton Quantity: 24