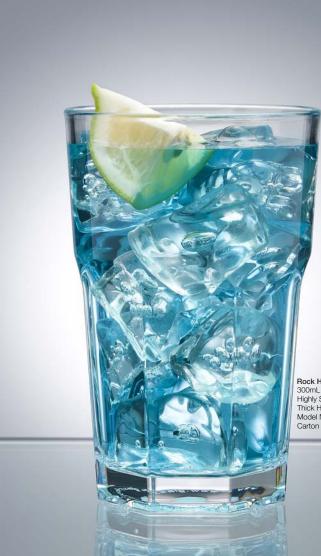

Rock Highball 300 mL 300mL / 10.1oz Capacity Highly Stackable Thick Heavy Base Model No: PS-37 Carton Quantity: 24

Jasper Highball 285 mL 285ml / 9.6oz Capacity Weights & Measure Verified Thick Heavy Base Comfortable Drinking Lip Model No: PS-24 Carton Quantity: 24