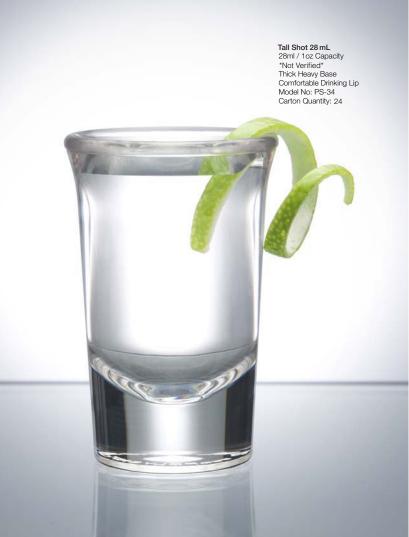

arton Quantity: 24





Rock Highball 300 mL 300mL / 10.1oz Capacity Highly Stackable Thick Heavy Base Model No: PS-37 Carton Quantity: 24







Jasper Highball 285 mL 285ml / 9.6oz Capacity Weights & Measure Verified Thick Heavy Base Comfortable Drinking Lip Model No: PS-24 Carton Quantity: 24

Jasper Dof 375 mL 375ml / 12.5oz Capacity Weights & Measure Verified Thick Heavy Base Comfortable Drinking Lip Model No: PS-29 Carton Quantity: 24

















Batida Highball 220 mL 220ml / 7.4oz Capacity Stackable Thick Heavy Base Model No: PS-21 Carton Quantity: 24



Batida Highball 320 mL 320ml / 10.8oz Capacity Stackable Thick Heavy Base Model No: PS-22 Carton Quantity: 24



Batida Highball 470 mL 470ml / 15.9oz Capacity Stackable Thick Heavy Base Model No: PS-23 Carton Quantity: 24





































Carafe With Lid 1.0 Ltr 1Ltr / 33.8oz Capacity Multipurpose & Practical Model No: PS-25 Carton Quantity: 24





## MAINTAINING YOUR DRINKWARE

THE GOOD



Hand wash & machine wash using Polyclean by Polysafe. For heavy soiled glasses, use Revive the polycarbonate soak exclusive for Polysafe products. When hand washing, only use a soft sponge and avoid repetitive movements like twisting whilst cleaning.

THE BAD



At all cost, avoid scourers or cleaning clothes that are abrasive.

These will make your

These will make your polycarbonate glasses appear scratched and cloudy. Do not use these on polycarbonate drinkware!!

THE UGLY



Glass scrubbers are also damaging to polycarbonate surfaces. However it is recommended that if you need to use these cleaning