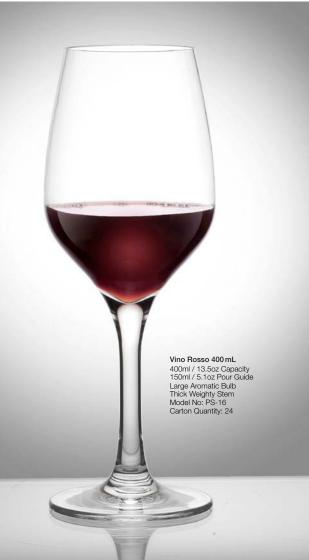

tity: 24





Rock Highball 300 mL 300mL / 10.1oz Capacity Highly Stackable Thick Heavy Base Model No: PS-37 Carton Quantity: 24







Jasper Highball 285 mL 285ml / 9.6oz Capacity Weights & Measure Verified Thick Heavy Base Comfortable Drinking Lip Model No: PS-24 Carton Quantity: 24

Jasper Dof 375 mL 375ml / 12.5oz Capacity Weights & Measure Verified Thick Heavy Base Comfortable Drinking Lip Model No: PS-29 Carton Quantity: 24

















Batida Highball 220 mL 220ml / 7.4oz Capacity Stackable Thick Heavy Base Model No: PS-21 Carton Quantity: 24



Batida Highball 320 mL 320ml / 10.8oz Capacity Stackable Thick Heavy Base Model No: PS-22 Carton Quantity: 24



Batida Highball 470 mL 470ml / 15.9oz Capacity Stackable Thick Heavy Base Model No: PS-23 Carton Quantity: 24





































Carafe With Lid 1.0 Ltr 1Ltr / 33.8oz Capacity Multipurpose & Practical Model No: PS-25 Carton Quantity: 24





## MAINTAINING YOUR DRINKWARE

THE GOOD



Hand wash & machine wash using Polyclean by Polysafe. For heavy soiled glasses, use Revive the polycarbonate soak exclusive for Polysafe products. When hand washing, only use a soft sponge and avoid repetitive movements like twisting whilst cleaning.

THE BAD



At all cost, avoid scourers or cleaning clothes that are abrasive.

These will make your

These will make your polycarbonate glasses appear scratched and cloudy. Do not use these on polycarbonate drinkware!!

THE UGLY



Glass scrubbers are also damaging to polycarbonate surfaces. However it is recommended that if you need to use these cleaning devices, t