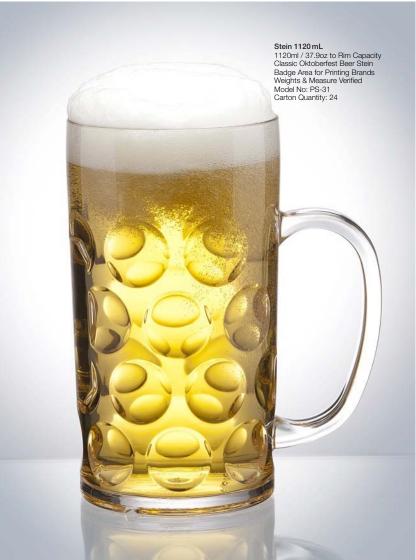

e in the world.

## ADVANCED PRODUCTION

We have advanced production techniques that strengthen the internal structure, so we can guarantee against cracking or injection bubbles. Polysafe is one of the only companies in the world to do this.

**REVIVE** 

Normal polycarbs are mistreated and thrown away once they look grubby. With new innovative Revive you can get up to 4 times more life than other polycarbonates. Revive is so strong it is for exclusive use on Polysafe products.



Conical Schooner 425 mL 425ml / 14.4oz Capacity Weights & Measure Verified Thick Heavy Base Comfortable Drinking Lip Model No: PS-1 Carton Quantity: 24





Conical Middi 280 mL 285ml / 9.6oz Capacity Weights & Measure Verified Thick Heavy Base Comfortable Drinking Lip Model No: PS-3 Carton Quantity: 24













Pilsner 350 mL 350mL / 11.8oz Classic Pilsner Beer Glass Thick Heavy Base \*Not Verified\* Model No: PS-32 Carton Quantity: 24



Pilsner 570 mL

Thick Heavy Base \*Not Verified\* Model No: PS-33 Carton Quantity: 24

Rock Tumbler 240 mL 240ml / 8.1oz Capacity Stackable Thick Heavy Base Comfortable Drinking Lip Model No: PS-4 Carton Quantity: 24



Rock Dof 350 mL 350ml / 11.8oz Capacity Thick Heavy Base Highly Stackable Comfortable Drinking Lip Model No: PS-35 Carton Quantity: 24





Rock Highball 300 mL 300mL / 10.1oz Capacity Highly Stackable Thick Heavy Base Model No: PS-37 Carton Quantity: 24







Jasper Highball 285 mL 285ml / 9.6oz Capacity Weights & Measure Verified Thick Heavy Base Comfortable Drinking Lip Model No: PS-24 Carton Quantity: 24

Jasper Dof 375 mL 375ml / 12.5oz