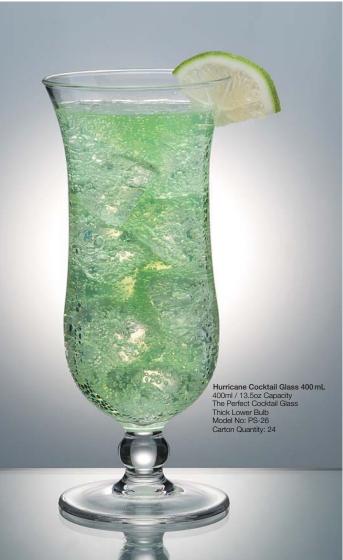

Rock Highball 300 mL 300mL / 10.1oz Capacity Highly Stackable Thick Heavy Base Model No: PS-37 Carton Quantity: 24







Jasper Highball 285 mL 285ml / 9.6oz Capacity Weights & Measure Verified Thick Heavy Base Comfortable Drinking Lip Model No: PS-24 Carton Quantity: 24

Jasper Dof 375 mL 375ml / 12.5oz Capacity Weights & Measure Verified Thick Heavy Base Comfortable Drinking Lip Model No: PS-29 Carton Quantity: 24

















Batida Highball 220 mL 220ml / 7.4oz Capacity Stackable Thick Heavy Base Model No: PS-21 Carton Quantity: 24



Batida Highball 320 mL 320ml / 10.8oz Capacity Stackable Thick Heavy Base Model No: PS-22 Carton Quantity: 24



Batida Highball 470 mL 470ml / 15.9oz Capacity Stackable Thick Heavy Base Model No: PS-23 Carton Quantity: 24





































Carafe With Lid 1.0 Ltr 1Ltr / 33.8oz Capacity Multipurpose & Practical Model No: PS-25 Carton Quantity: 24





## MAINTAINING YOUR DRINKWARE

THE GOOD



Hand wash & machine wash using Polyclean by Polysafe. For heavy soiled glasses, use Revive the polycarbonate soak exclusive for Polysafe products. When hand washing, only use a soft sponge and avoid repetitive movements like twisting whilst cleaning.

THE BAD



At all cost, avoid scourers or cleaning clothes that are abrasive.

These will make your

These will make your polycarbonate glasses appear scratched and cloudy. Do not use these on polycarbonate drinkware!!

THE UGLY



Glass scrubbers are also damaging to polycarbonate surfaces. However it is recommended that if you need to use these cleaning devices, that you fold a