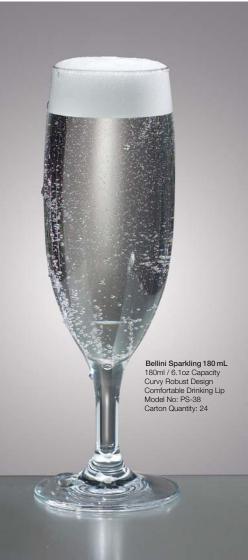

Batida Highball 320 mL 320ml / 10.8oz Capacity Stackable Thick Heavy Base Model No: PS-22 Carton Quantity: 24

Batida Highball 470 mL 470ml / 15.9oz Capacity Stackable Thick Heavy Base Model No: PS-23 Carton Quantity: 24