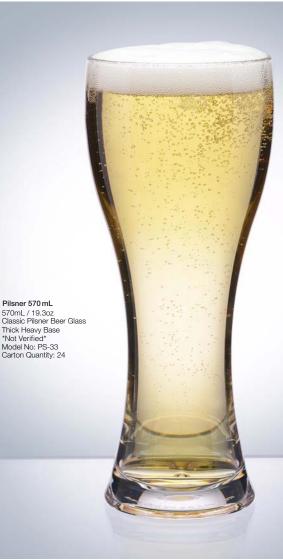

Pilsner 350 mL 350mL / 11.8oz Classic Pilsner Beer Glass Thick Heavy Base \*Not Verified\* Model No: PS-32 Carton Quantity: 24

Pilsner 570 mL

Thick Heavy Base \*Not Verified\* Model No: PS-33 Carton Quantity: 24