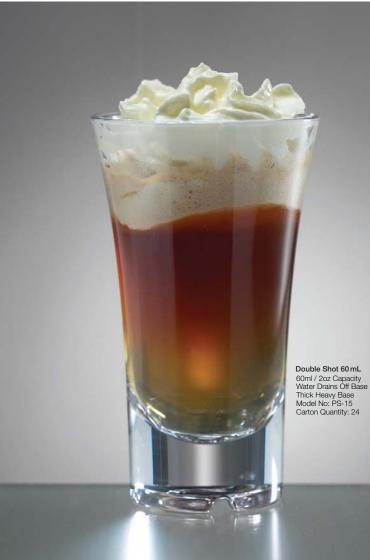

n Quantity: 24





Rock Highball 300 mL 300mL / 10.1oz Capacity Highly Stackable Thick Heavy Base Model No: PS-37 Carton Quantity: 24







Jasper Highball 285 mL 285ml / 9.6oz Capacity Weights & Measure Verified Thick Heavy Base Comfortable Drinking Lip Model No: PS-24 Carton Quantity: 24

Jasper Dof 375 mL 375ml / 12.5oz Capacity Weights & Measure Verified Thick Heavy Base Comfortable Drinking Lip Model No: PS-29 Carton Quantity: 24

















Batida Highball 220 mL 220ml / 7.4oz Capacity Stackable Thick Heavy Base Model No: PS-21 Carton Quantity: 24



Batida Highball 320 mL 320ml / 10.8oz Capacity Stackable Thick Heavy Base Model No: PS-22 Carton Quantity: 24



Batida Highball 470 mL 470ml / 15.9oz Capacity Stackable Thick Heavy Base Model No: PS-23 Carton Quantity: 24





































Carafe With Lid 1.0 Ltr 1Ltr / 33.8oz Capacity Multipurpose & Practical Model No: PS-25 Carton Quantity: 24





## MAINTAINING YOUR DRINKWARE

THE GOOD



Hand wash & machine wash using Polyclean by Polysafe. For heavy soiled glasses, use Revive the polycarbonate soak exclusive for Polysafe products. When hand washing, only use a soft sponge and avoid repetitive movements like twisting whilst cleaning.

THE BAD



At all cost, avoid scourers or cleaning clothes that are abrasive.

These will make your

These will make your polycarbonate glasses appear scratched and cloudy. Do not use these on polycarbonate drinkware!!

THE UGLY



Glass scrubbers are also damaging to polycarbonate surfaces. However it is recommended that if you need to use these cleaning devi