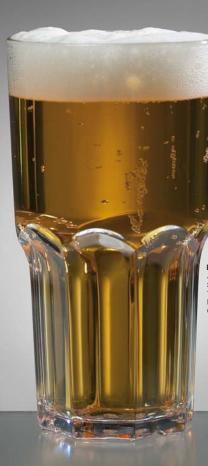

ock Dof 350 mL 350ml / 11.8oz Capacity Thick Heavy Base Highly Stackable Comfortable Drinking Lip Model No: PS-35 Carton Quantity: 24





Rock Highball 300 mL 300mL / 10.1oz Capacity Highly Stackable Thick Heavy Base Model No: PS-37 Carton Quantity: 24







Jasper Highball 285 mL 285ml / 9.6oz Capacity Weights & Measure Verified Thick Heavy Base Comfortable Drinking Lip Model No: PS-24 Carton Quantity: 24

Jasper Dof 375 mL 375ml / 12.5oz Capacity Weights & Measure Verified Thick Heavy Base Comfortable Drinking Lip Model No: PS-29 Carton Quantity: 24

















Batida Highball 220 mL 220ml / 7.4oz Capacity Stackable Thick Heavy Base Model No: PS-21 Carton Quantity: 24



Batida Highball 320 mL 320ml / 10.8oz Capacity Stackable Thick Heavy Base Model No: PS-22 Carton Quantity: 24



Batida Highball 470 mL 470ml / 15.9oz Capacity Stackable Thick Heavy Base Model No: PS-23 Carton Quantity: 24





































Carafe With Lid 1.0 Ltr 1Ltr / 33.8oz Capacity Multipurpose & Practical Model No: PS-25 Carton Quantity: 24





## MAINTAINING YOUR DRINKWARE

THE GOOD



Hand wash & machine wash using Polyclean by Polysafe. For heavy soiled glasses, use Revive the polycarbonate soak exclusive for Polysafe products. When hand washing, only use a soft sponge and avoid repetitive movements like twisting whilst cleaning.

THE BAD



At all cost, avoid scourers or cleaning clothes that are abrasive.

These will make your

These will make your polycarbonate glasses appear scratched and cloudy. Do not use these on polycarbonate drinkware!!

THE UGLY



Glass scrub