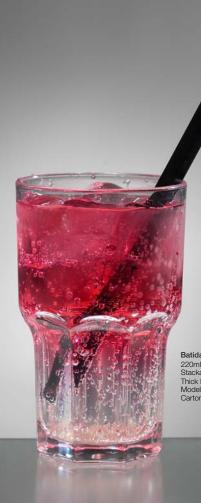

Jasper Dof 375 mL 375ml / 12.5oz Capacity Weights & Measure Verified Thick Heavy Base Comfortable Drinking Lip Model No: PS-29 Carton Quantity: 24

Batida Highball 220 mL 220ml / 7.4oz Capacity Stackable Thick Heavy Base Model No: PS-21 Carton Quantity: 24