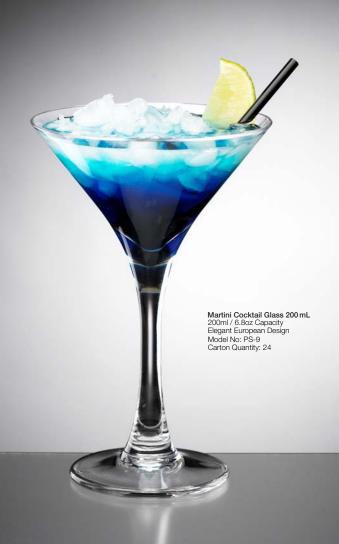

ck Highball 300 mL 300mL / 10.1oz Capacity Highly Stackable Thick Heavy Base Model No: PS-37 Carton Quantity: 24







Jasper Highball 285 mL 285ml / 9.6oz Capacity Weights & Measure Verified Thick Heavy Base Comfortable Drinking Lip Model No: PS-24 Carton Quantity: 24

Jasper Dof 375 mL 375ml / 12.5oz Capacity Weights & Measure Verified Thick Heavy Base Comfortable Drinking Lip Model No: PS-29 Carton Quantity: 24

















Batida Highball 220 mL 220ml / 7.4oz Capacity Stackable Thick Heavy Base Model No: PS-21 Carton Quantity: 24



Batida Highball 320 mL 320ml / 10.8oz Capacity Stackable Thick Heavy Base Model No: PS-22 Carton Quantity: 24



Batida Highball 470 mL 470ml / 15.9oz Capacity Stackable Thick Heavy Base Model No: PS-23 Carton Quantity: 24





































Carafe With Lid 1.0 Ltr 1Ltr / 33.8oz Capacity Multipurpose & Practical Model No: PS-25 Carton Quantity: 24





## MAINTAINING YOUR DRINKWARE

THE GOOD



Hand wash & machine wash using Polyclean by Polysafe. For heavy soiled glasses, use Revive the polycarbonate soak exclusive for Polysafe products. When hand washing, only use a soft sponge and avoid repetitive movements like twisting whilst cleaning.

THE BAD



At all cost, avoid scourers or cleaning clothes that are abrasive.

These will make your

These will make your polycarbonate glasses appear scratched and cloudy. Do not use these on polycarbonate drinkware!!

THE UGLY



Glass scrubbers are also damaging to polycarbonate surfaces. However it is recommended that if you need to use these cleaning devices, that you fold a k