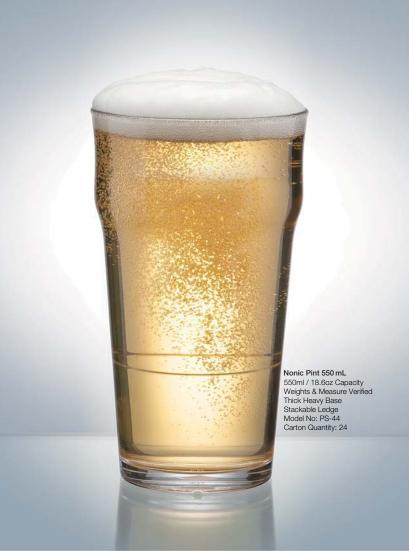

Conical Schooner 425 mL 425ml / 14.4oz Capacity Weights & Measure Verified Thick Heavy Base Comfortable Drinking Lip Model No: PS-1 Carton Quantity: 24

Conical Middi 280 mL 285ml / 9.6oz Capacity Weights & Measure Verified Thick Heavy Base Comfortable Drinking Lip Model No: PS-3 Carton Quantity: 24