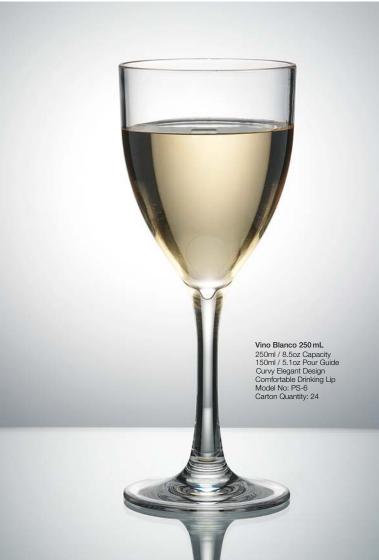

Quantity: 24





Rock Highball 300 mL 300mL / 10.1oz Capacity Highly Stackable Thick Heavy Base Model No: PS-37 Carton Quantity: 24







Jasper Highball 285 mL 285ml / 9.6oz Capacity Weights & Measure Verified Thick Heavy Base Comfortable Drinking Lip Model No: PS-24 Carton Quantity: 24

Jasper Dof 375 mL 375ml / 12.5oz Capacity Weights & Measure Verified Thick Heavy Base Comfortable Drinking Lip Model No: PS-29 Carton Quantity: 24

















Batida Highball 220 mL 220ml / 7.4oz Capacity Stackable Thick Heavy Base Model No: PS-21 Carton Quantity: 24



Batida Highball 320 mL 320ml / 10.8oz Capacity Stackable Thick Heavy Base Model No: PS-22 Carton Quantity: 24



Batida Highball 470 mL 470ml / 15.9oz Capacity Stackable Thick Heavy Base Model No: PS-23 Carton Quantity: 24





































Carafe With Lid 1.0 Ltr 1Ltr / 33.8oz Capacity Multipurpose & Practical Model No: PS-25 Carton Quantity: 24





## MAINTAINING YOUR DRINKWARE

THE GOOD



Hand wash & machine wash using Polyclean by Polysafe. For heavy soiled glasses, use Revive the polycarbonate soak exclusive for Polysafe products. When hand washing, only use a soft sponge and avoid repetitive movements like twisting whilst cleaning.

THE BAD



At all cost, avoid scourers or cleaning clothes that are abrasive.

These will make your

These will make your polycarbonate glasses appear scratched and cloudy. Do not use these on polycarbonate drinkware!!

THE UGLY



Glass scrubbers are also damaging to polycarbonate surfaces. However it is recommended that if you need to use these cleaning device