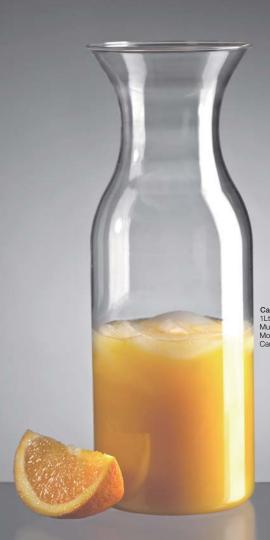

Carafe With Lid 1.0 Ltr 1Ltr / 33.8oz Capacity Multipurpose & Practical Model No: PS-25 Carton Quantity: 24