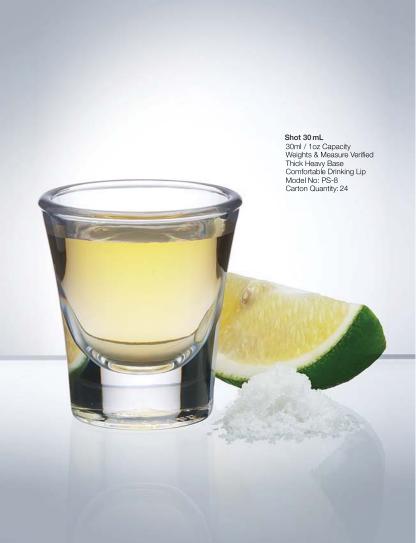

Carton Quantity: 24





Rock Highball 300 mL 300mL / 10.1oz Capacity Highly Stackable Thick Heavy Base Model No: PS-37 Carton Quantity: 24







Jasper Highball 285 mL 285ml / 9.6oz Capacity Weights & Measure Verified Thick Heavy Base Comfortable Drinking Lip Model No: PS-24 Carton Quantity: 24

Jasper Dof 375 mL 375ml / 12.5oz Capacity Weights & Measure Verified Thick Heavy Base Comfortable Drinking Lip Model No: PS-29 Carton Quantity: 24

















Batida Highball 220 mL 220ml / 7.4oz Capacity Stackable Thick Heavy Base Model No: PS-21 Carton Quantity: 24



Batida Highball 320 mL 320ml / 10.8oz Capacity Stackable Thick Heavy Base Model No: PS-22 Carton Quantity: 24



Batida Highball 470 mL 470ml / 15.9oz Capacity Stackable Thick Heavy Base Model No: PS-23 Carton Quantity: 24





































Carafe With Lid 1.0 Ltr 1Ltr / 33.8oz Capacity Multipurpose & Practical Model No: PS-25 Carton Quantity: 24





## MAINTAINING YOUR DRINKWARE

THE GOOD



Hand wash & machine wash using Polyclean by Polysafe. For heavy soiled glasses, use Revive the polycarbonate soak exclusive for Polysafe products. When hand washing, only use a soft sponge and avoid repetitive movements like twisting whilst cleaning.

THE BAD



At all cost, avoid scourers or cleaning clothes that are abrasive.

These will make your

These will make your polycarbonate glasses appear scratched and cloudy. Do not use these on polycarbonate drinkware!!

THE UGLY



Glass scrubbers are also damaging to polycarbonate surfaces. However it is recommended that if you need to use these cleanin