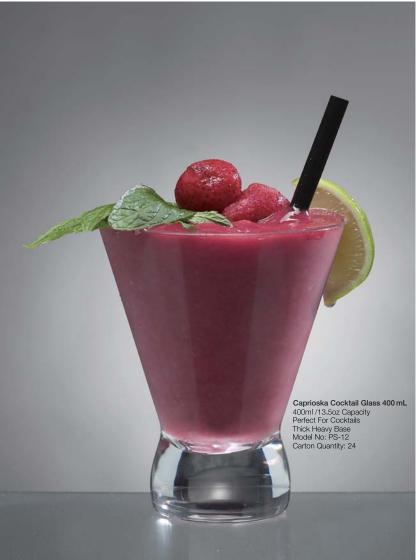

Rock Tumbler 240 mL 240ml / 8.1oz Capacity Stackable Thick Heavy Base Comfortable Drinking Lip Model No: PS-4 Carton Quantity: 24

Rock Dof 350 mL 350ml / 11.8oz Capacity Thick Heavy Base Highly Stackable Comfortable Drinking Lip Model No: PS-35 Carton Quantity: 24