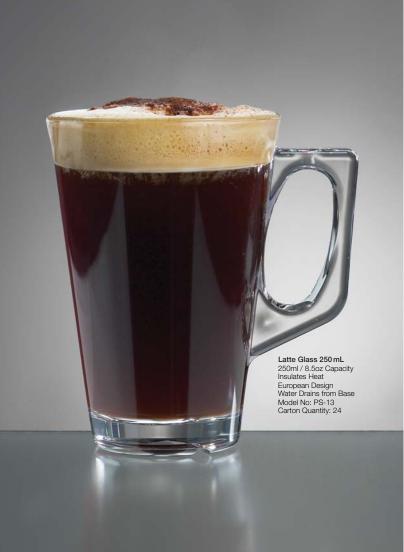

ighball 300 mL 300mL / 10.1oz Capacity Highly Stackable Thick Heavy Base Model No: PS-37 Carton Quantity: 24







Jasper Highball 285 mL 285ml / 9.6oz Capacity Weights & Measure Verified Thick Heavy Base Comfortable Drinking Lip Model No: PS-24 Carton Quantity: 24

Jasper Dof 375 mL 375ml / 12.5oz Capacity Weights & Measure Verified Thick Heavy Base Comfortable Drinking Lip Model No: PS-29 Carton Quantity: 24

















Batida Highball 220 mL 220ml / 7.4oz Capacity Stackable Thick Heavy Base Model No: PS-21 Carton Quantity: 24



Batida Highball 320 mL 320ml / 10.8oz Capacity Stackable Thick Heavy Base Model No: PS-22 Carton Quantity: 24



Batida Highball 470 mL 470ml / 15.9oz Capacity Stackable Thick Heavy Base Model No: PS-23 Carton Quantity: 24





































Carafe With Lid 1.0 Ltr 1Ltr / 33.8oz Capacity Multipurpose & Practical Model No: PS-25 Carton Quantity: 24





## MAINTAINING YOUR DRINKWARE

THE GOOD



Hand wash & machine wash using Polyclean by Polysafe. For heavy soiled glasses, use Revive the polycarbonate soak exclusive for Polysafe products. When hand washing, only use a soft sponge and avoid repetitive movements like twisting whilst cleaning.

THE BAD



At all cost, avoid scourers or cleaning clothes that are abrasive.

These will make your

These will make your polycarbonate glasses appear scratched and cloudy. Do not use these on polycarbonate drinkware!!

THE UGLY



Glass scrubbers are also damaging to polycarbonate surfaces. However it is recommended that if you need to use these cleaning devices, that you fold a kitch