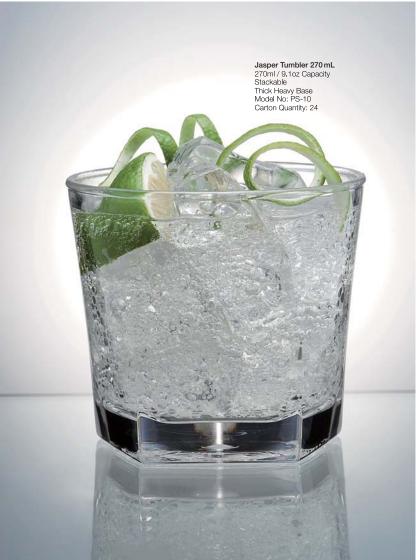

Rock Highball 300 mL 300mL / 10.1oz Capacity Highly Stackable Thick Heavy Base Model No: PS-37 Carton Quantity: 24

Jasper Highball 285 mL 285ml / 9.6oz Capacity Weights & Measure Verified Thick Heavy Base Comfortable Drinking Lip Model No: PS-24 Carton Quantity: 24