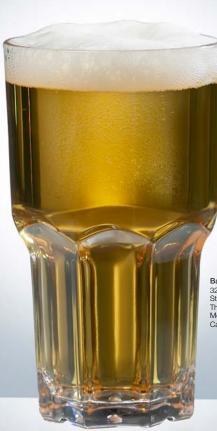

40ml / 8.1oz Capacity Stackable Thick Heavy Base Comfortable Drinking Lip Model No: PS-4 Carton Quantity: 24



Rock Dof 350 mL 350ml / 11.8oz Capacity Thick Heavy Base Highly Stackable Comfortable Drinking Lip Model No: PS-35 Carton Quantity: 24





Rock Highball 300 mL 300mL / 10.1oz Capacity Highly Stackable Thick Heavy Base Model No: PS-37 Carton Quantity: 24







Jasper Highball 285 mL 285ml / 9.6oz Capacity Weights & Measure Verified Thick Heavy Base Comfortable Drinking Lip Model No: PS-24 Carton Quantity: 24

Jasper Dof 375 mL 375ml / 12.5oz Capacity Weights & Measure Verified Thick Heavy Base Comfortable Drinking Lip Model No: PS-29 Carton Quantity: 24

















Batida Highball 220 mL 220ml / 7.4oz Capacity Stackable Thick Heavy Base Model No: PS-21 Carton Quantity: 24



Batida Highball 320 mL 320ml / 10.8oz Capacity Stackable Thick Heavy Base Model No: PS-22 Carton Quantity: 24



Batida Highball 470 mL 470ml / 15.9oz Capacity Stackable Thick Heavy Base Model No: PS-23 Carton Quantity: 24





































Carafe With Lid 1.0 Ltr 1Ltr / 33.8oz Capacity Multipurpose & Practical Model No: PS-25 Carton Quantity: 24





## MAINTAINING YOUR DRINKWARE

THE GOOD



Hand wash & machine wash using Polyclean by Polysafe. For heavy soiled glasses, use Revive the polycarbonate soak exclusive for Polysafe products. When hand washing, only use a soft sponge and avoid repetitive movements like twisting whilst cleaning.

THE BAD



At all cost, avoid scourers or cleaning clothes that are abrasive.

These will make your

These will make your polycarb