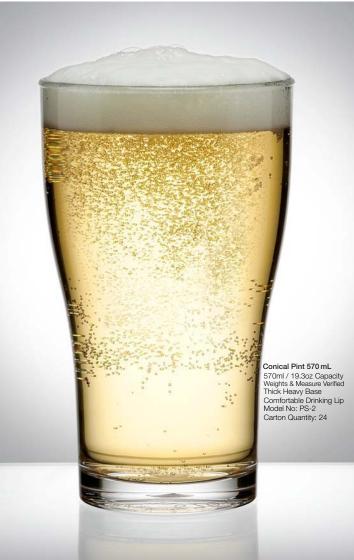

Conical Schooner 425 mL 425ml / 14.4oz Capacity Weights & Measure Verified Thick Heavy Base Comfortable Drinking Lip Model No: PS-1 Carton Quantity: 24

Conical Middi 280 mL 285ml / 9.6oz Capacity Weights & Measure Verified Thick Heavy Base Comfortable Drinking Lip Model No: PS-3 Carton Quantity: 24