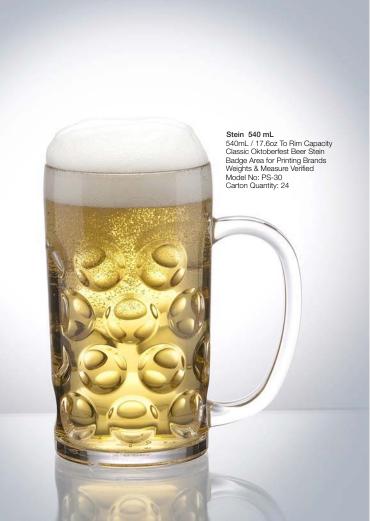

are in the world.

## ADVANCED PRODUCTION

We have advanced production techniques that strengthen the internal structure, so we can guarantee against cracking or injection bubbles. Polysafe is one of the only companies in the world to do this.

**REVIVE** 

Normal polycarbs are mistreated and thrown away once they look grubby. With new innovative Revive you can get up to 4 times more life than other polycarbonates. Revive is so strong it is for exclusive use on Polysafe products.



Conical Schooner 425 mL 425ml / 14.4oz Capacity Weights & Measure Verified Thick Heavy Base Comfortable Drinking Lip Model No: PS-1 Carton Quantity: 24





Conical Middi 280 mL 285ml / 9.6oz Capacity Weights & Measure Verified Thick Heavy Base Comfortable Drinking Lip Model No: PS-3 Carton Quantity: 24













Pilsner 350 mL 350mL / 11.8oz Classic Pilsner Beer Glass Thick Heavy Base \*Not Verified\* Model No: PS-32 Carton Quantity: 24



Pilsner 570 mL

Thick Heavy Base \*Not Verified\* Model No: PS-33 Carton Quantity: 24

Rock Tumbler 240 mL 240ml / 8.1oz Capacity Stackable Thick Heavy Base Comfortable Drinking Lip Model No: PS-4 Carton Quantity: 24



Rock Dof 350 mL 350ml / 11.8oz Capacity Thick Heavy Base Highly Stackable Comfortable Drinking Lip Model No: PS-35 Carton Quantity: 24





Rock Highball 300 mL 300mL / 10.1oz Capacity Highly Stackable Thick Heavy Base Model No: PS-37 Carton Quantity: 24







Jasper Highball 285 mL 285ml / 9.6oz Capacity Weights & Measure Verified Thick Heavy Base Comfortable Drinking Lip Model No: PS-24 Carton Quantity: 24

Jasper Dof 375 mL 375ml / 12.5