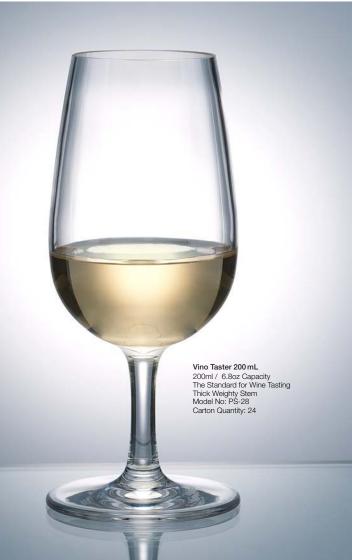

Conical Schooner 425 mL 425ml / 14.4oz Capacity Weights & Measure Verified Thick Heavy Base Comfortable Drinking Lip Model No: PS-1 Carton Quantity: 24

Conical Middi 280 mL 285ml / 9.6oz Capacity Weights & Measure Verified Thick Heavy Base Comfortable Drinking Lip Model No: PS-3 Carton Quantity: 24